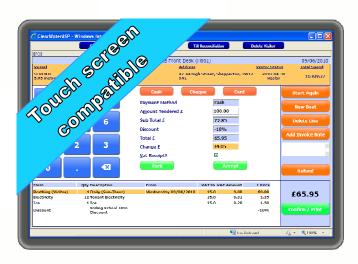

## Serve your customers quickly with EPOS transactions

### The EPOS system handles transactions for other products, eg car parking, fuel, ice, etc

- Specially designed screens relating to each product type
- Generates a Diesel Duty Declaration Form for diesel sales
- Discounts and surcharges can be applied
- Generates a printable invoice
- Accepts and records payments, including payment type
- Generates a printable receipt, with the option of generating a VAT receipt
- · Refunds and credits are easily handled
- Uses products and prices from the central ClearWaterMMS database
- Products and prices can be configured to only be available in the EPOS system

## The clear and colourful layout makes the system easy to use, whether using a touch screen or a conventional keyboard and monitor

- Switch from the touch screen to a physical keyboard from any screen
- Switch to the main ClearWaterMMS system from any screen, accessing the full functionality of the central database
- Easy to use, especially for occasional users and unskilled operators