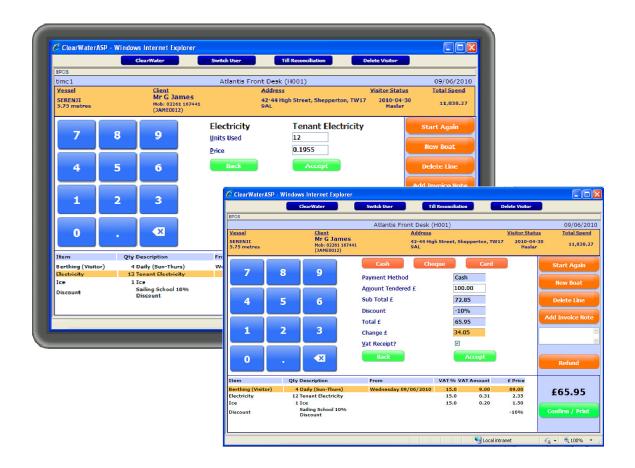

### The EPOS system handles transactions for other products, eg car parking, fuel, ice, etc

- Specially designed screens relating to each product type
- Generates a Diesel Duty Declaration Form for diesel sales
- Discounts and surcharges can be applied
- Generates a printable invoice
- Accepts and records payments, including payment type
- Generates a printable receipt, with the option of generating a VAT receipt
- · Refunds and credits are easily handled
- Uses products and prices from the central ClearWaterMMS database
- Products and prices can be configured to only be available in the EPOS system

### A few simple steps record the whole transaction for a visitor to stay in a berth

- The price is calculated automatically
- Discounts and surcharges can be applied
- Generates a printable invoice
- Accepts and records payments, including payment type
- Generates a printable receipt, with the option of generating a VAT receipt
- Refunds and credits are easily handled