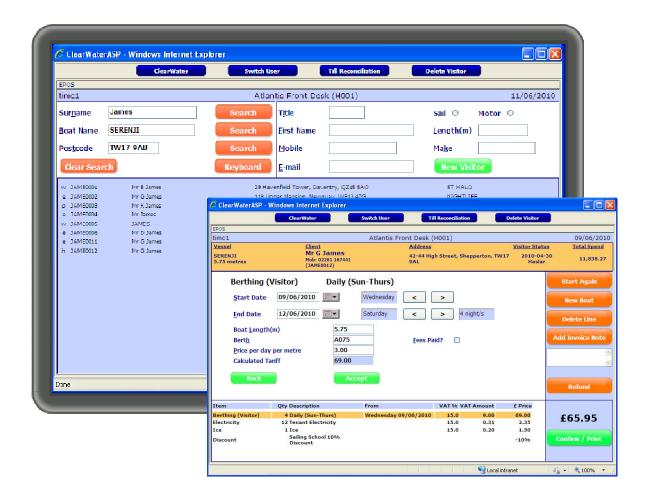

Existing customers are found immediately using the quick search on any one of:

- Surname
- Boat name or
- Postcode

A new customer can be recorded quickly with a minimum required field of surname.

### A few simple steps record the whole transaction for a visitor to stay in a berth

- The price is calculated automatically
- Discounts and surcharges can be applied
- Generates a printable invoice
- Accepts and records payments, including payment type
- Generates a printable receipt, with the option of generating a VAT receipt
- Refunds and credits are easily handled